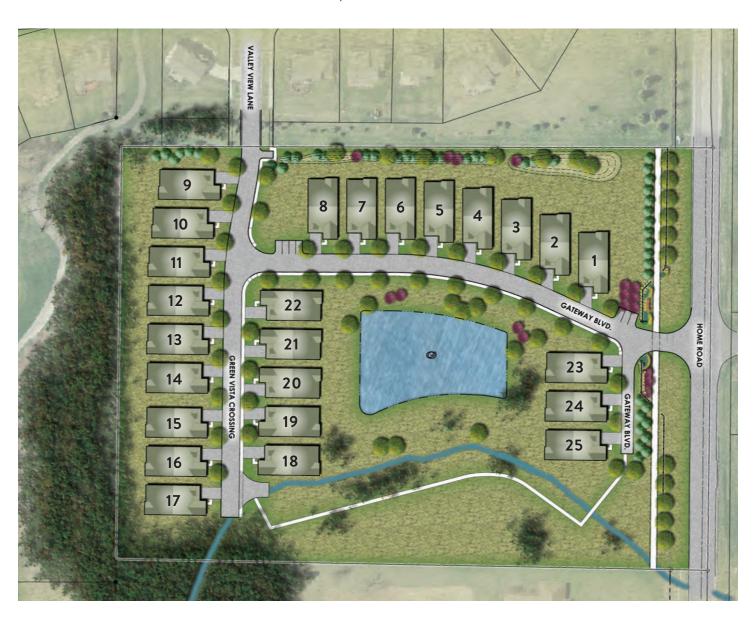

#### **AMENITIES**

- Landscaped Entry & Units
- · Pond with Fountain
- · Walking Paths & Sidewalks
- Natural & Maintained Open Spaces
- Buckeye Valley School System
- Roads, Driveways, Landscaping, Lawns, Unit Exteriors & Snow Removal are Maintained by the HOA